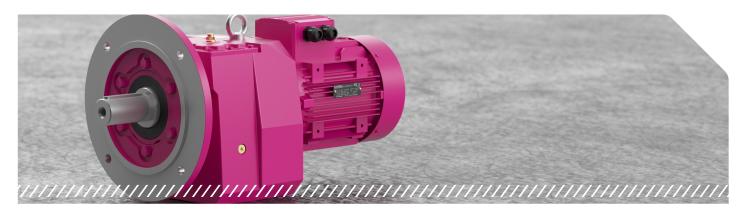

### Flange Mounted Helical Gearboxes

Flange-mounted, helical gear units with solid output shaft, Input and output shafts are parallel to each other.

### **Specifications and Advantages**

- Monoblock housing design
- Two or three stages can be in same housing
- Reduction can be increased up to six stages with additional housing
- Bearing solutions for high radial and axial loads
- Output shaft options