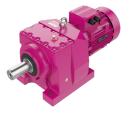

## **Foot-Mounted Helical Gearboxes**

Foot-mounted, helical gear units with solid output shaft, Input and output shafts are parallel to each other.

#### **Specifications and Advantages**

- Monoblock housing design
- Two or three stages can be in same housing
- Reduction can be increased up to six stages with additional housing
- Bearing solutions for high radial and axial loads

Motor Power Range [kW]0,12 - 160Output Speed Range [rpm]0,1 - 780Torque Range [Nm]50 - 18.000

MR Series Direct motor coupled

MV Series With IEC B5/B14

MN Series IEC B5/B14

MT Series With input shaft without motor