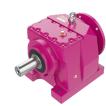

## **Foot-Mounted Helical Gearboxes**

Foot-mounted, helical gear units with solid output shaft, Input and output shafts are parallel to each other.

#### **Specifications and Advantages**

- Monoblock housing design
- Two or three stages can be in same housing
- Reduction can be increased up to six stages with additional housing
- Bearing solutions for high radial and axial loads

Motor Power Range [kW]0,12 - 160Output Speed Range [rpm]0,1 - 780Torque Range [Nm]50 - 18.000

MR Series Direct motor coupled

MV Series With IEC B5/B14

MN Series IEC B5/B14

MT Series With input shaft without motor