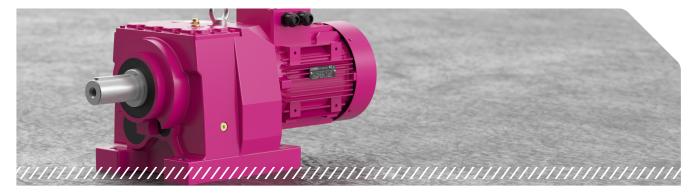

## **Foot-Mounted Helical Gearboxes**

Foot-mounted, helical gear units with solid output shaft, Input and output shafts are parallel to each other.

#### **Specifications and Advantages**

- Monoblock housing design
- Two or three stages can be in same housing
- Reduction can be increased up to six stages with additional housing
- Bearing solutions for high radial and axial loads

Motor Power Range [kW]0,12 - 160Output Speed Range [rpm]0,1 - 780Torque Range [Nm]50 - 18.000

MR Series Direct motor coupled

MV Series With IEC B5/B14

MN Series IEC B5/B14

MT Series With input shaft without motor