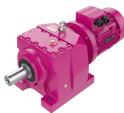

## **Foot-Mounted Helical Gearboxes**

Foot-mounted, helical gear units with solid output shaft, Input and output shafts are parallel to each other.

#### **Specifications and Advantages**

- Monoblock housing design
- Two or three stages can be in same housing
- Reduction can be increased up to six stages with additional housing
- Bearing solutions for high radial and axial loads

Motor Power Range [kW]0,12 - 160Output Speed Range [rpm]0,1 - 780Torque Range [Nm]50 - 18.000

MR Series Direct motor coupled

MV Series With IEC B5/B14

MN Series IEC B5/B14

MT Series With input shaft without motor