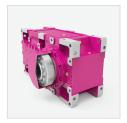

### **Industrial Helical-Geared Units**

Helical industrial type gear units with parallel input and output shaft. They can be mounted to driven machine with foot, output flange or torque arm.

#### **Specifications and Advantages**

- GGG40 sphero compact housing
- Gears with modifications and tapered rolling bearings
- · Mounting from all sides
- Motor mounting with IEC B5 flange
- Output flange options
- Output shaft options (solid shaft, shrink disk, hollow shaft with splines, solid shaft with splines)
- Lubrication options
- · Cooling options
- Option for coupling with K series gear units to further increase ratio