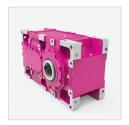

## 

H..00 With hollow shaft

H..03 With hollow shaft and flange

H..08
With double hollow
output shaft and flange

H..01 With solid output shaft

H..04 With double solid output shaft

H..0S With shrink disk

**H..02**With solid shaft and flange