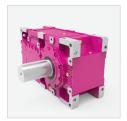

### **Industrial Helical-Geared Units**

Helical industrial type gear units with parallel input and output shaft. They can be mounted to driven machine with foot, output flange or torque arm.

#### **Specifications and Advantages**

- GGG40 sphero compact housing
- Gears with modifications and tapered rolling bearings
- · Mounting from all sides
- Motor mounting with IEC B5 flange
- Output flange options
- Output shaft options (solid shaft, shrink disk, hollow shaft with splines, solid shaft with splines)
- Lubrication options
- · Cooling options
- Option for coupling with K series gear units to further increase ratio