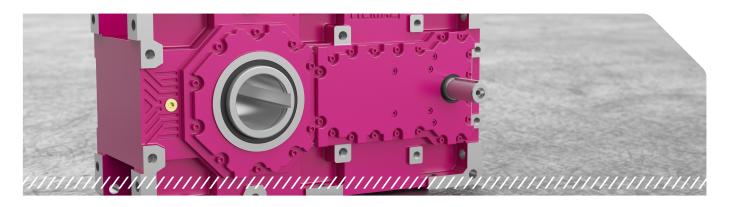

### **Industrial Helical-Geared Units**

Helical industrial type gear units with parallel input and output shaft. They can be mounted to driven machine with foot, output flange or torque arm.

#### **Specifications and Advantages**

- GGG40 sphero compact housing
- Gears with modifications and tapered rolling bearings
- · Mounting from all sides
- Motor mounting with IEC B5 flange
- Output flange options
- Output shaft options (solid shaft, shrink disk, hollow shaft with splines, solid shaft with splines)
- Lubrication options
- · Cooling options
- Option for coupling with K series gear units to further increase ratio

Ratio Range 5,33 - 420

Torque Range [Nm] 4.850 - 470.000

0.1 - 263Speed Range [rpm]