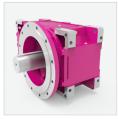

## 

H..00 With hollow shaft

H..03 With hollow shaft and flange

H..08
With double hollow
output shaft and flange

H..01 With solid output shaft

H..04 With double solid output shaft

H..0S With shrink disk

**H..02**With solid shaft and flange