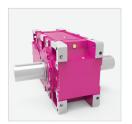

### **Industrial Helical-Geared Units**

Helical industrial type gear units with parallel input and output shaft. They can be mounted to driven machine with foot, output flange or torque arm.

#### **Specifications and Advantages**

- GGG40 sphero compact housing
- Gears with modifications and tapered rolling bearings
- · Mounting from all sides
- Motor mounting with IEC B5 flange
- Output flange options
- Output shaft options (solid shaft, shrink disk, hollow shaft with splines, solid shaft with splines)
- Lubrication options
- · Cooling options
- Option for coupling with K series gear units to further increase ratio