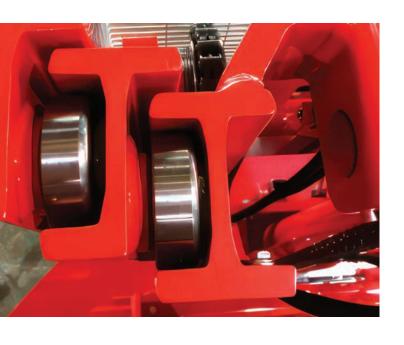

# Combined Bearings

Combined bearings are designed to accommodate both radial and axial loads simultaneously.

This configuration allows them to support heavy loads and provide high stiffness while maintaining compactness. Combined bearings are commonly used in applications where space is limited, such as in automotive transmissions, machine tool, and industrial machinery.

#### **Combined bearings**

Combined bearings are particularly suitable for use in masts forklift trucks and in any other movement and sliding system where rolled or extruded profiles are used.

# Bearings for Forklift Masts

Intecom designs and manufactures special bearings for OEM of forklift trucks and mast rollers with diameters up to 340 mm. We can also provide ergonomic solutions for small quantities of bearings differing from the standard design.