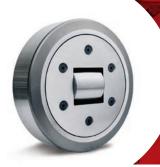

# Combined Bearings

Combined bearings are designed to accommodate both radial and axial loads simultaneously.

This configuration allows them to support heavy loads and provide high stiffness while maintaining compactness. Combined bearings are commonly used in applications where space is limited, such as in automotive transmissions, machine tool, and industrial machinery.

#### **Combined bearings**

Combined bearings are particularly suitable for use in masts forklift trucks and in any other movement and sliding system where rolled or extruded profiles are used.