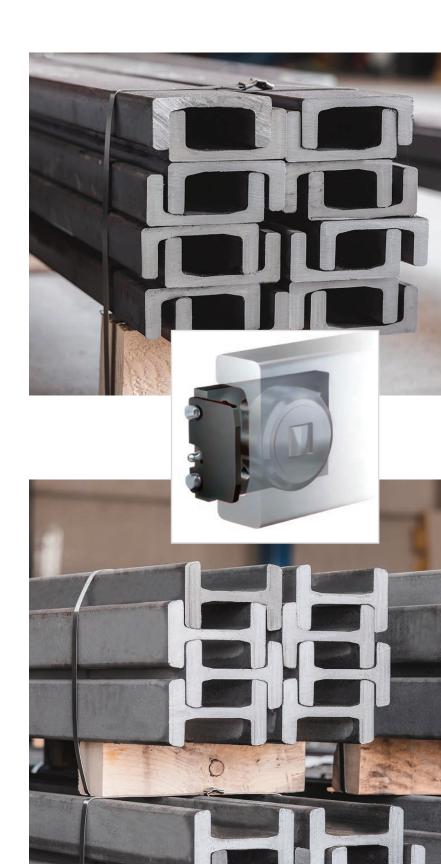

### Guide Profiles

"U" standard - "I" standard

#### "U" standard

"U" rolled profiles are normally used in several industrial sectors where linear movement is required.

They are used in forklift masts but also in the food, textile and automotive industries, food, textile and automotive industries.

Inside these profiles there are all types combined bearings with a centered outer profile and not inclined, small and medium-sized.

"I" rolled profiles are exclusively used in forklift masts.

Inside these profiles there are all types combined bearings with external inclined profile for a perfect fit with the profile.