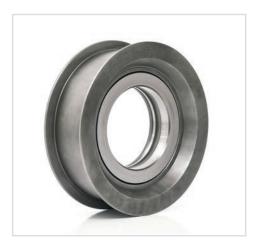

## Slewing Rings

Slewing rings are used when in a mechanical system one structural part must rotate than to another part along a fixed axis, thus ensuring the axial and radial connection between the two parts. Intecom provides high-quality slewing rings, with high load capacity and multiple uses, for fluid and precise movement.

#### **Applications**

- Excavators
- Pumps concrete
- Platforms
- Crane truck
- Civil and harbour crane
- Wind turbines
- Radar
- Manipulators
- Filling carousels
- Rotary tables
- Material handling