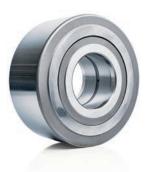

# Combined Bearings

Combined bearings are designed to accommodate both radial and axial loads simultaneously.

This configuration allows them to support heavy loads and provide high stiffness while maintaining compactness. Combined bearings are commonly used in applications where space is limited, such as in automotive transmissions, machine tool, and industrial machinery.

#### **Combined bearings**

Combined bearings are particularly suitable for use in masts forklift trucks and in any other movement and sliding system where rolled or extruded profiles are used.