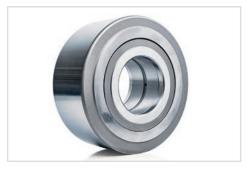

# Bearings for Forklift Masts

Intecom designs and manufactures special bearings for OEM of forklift trucks and mast rollers with diameters up to 340 mm. We can also provide ergonomic solutions for small quantities of bearings differing from the standard design.

Our engineers can support you with advice, calculations and designs to position the bearing correctly.

We can provide a wide range of bearings and pulleys to meet the demand for forklift parts on the market.