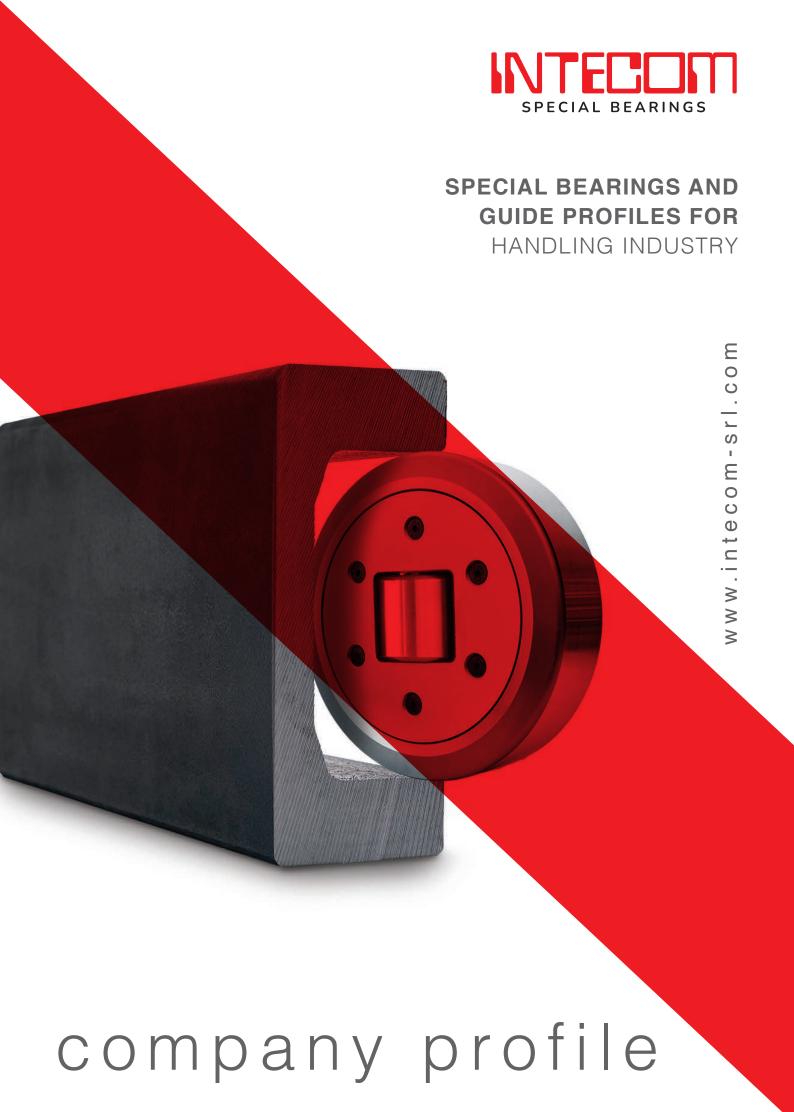

# Combined Bearings

Combined bearings are designed to accommodate both radial and axial loads simultaneously.

This configuration allows them to support heavy loads and provide high stiffness while maintaining compactness. Combined bearings are commonly used in applications where space is limited, such as in automotive transmissions, machine tool, and industrial machinery.

#### **Combined bearings**

Combined bearings are particularly suitable for use in masts forklift trucks and in any other movement and sliding system where rolled or extruded profiles are used.