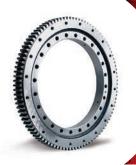

## Slewing Rings

Slewing rings are used when in a mechanical system one structural part must rotate than to another part along a fixed axis, thus ensuring the axial and radial connection between the two parts. Intecom provides high-quality slewing rings, with high load capacity and multiple uses, for fluid and precise movement.

#### **Applications**

- Excavators
- Pumps concrete
- Platforms
- Crane truck
- Civil and harbour crane
- Wind turbines
- Radar
- Manipulators
- Filling carousels
- Rotary tables
- Material handling