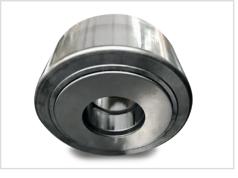

# Combined Bearings

Combined bearings are designed to accommodate both radial and axial loads simultaneously.

This configuration allows them to support heavy loads and provide high stiffness while maintaining compactness. Combined bearings are commonly used in applications where space is limited, such as in automotive transmissions, machine tool, and industrial machinery.

#### **Combined bearings**

Combined bearings are particularly suitable for use in masts forklift trucks and in any other movement and sliding system where rolled or extruded profiles are used.