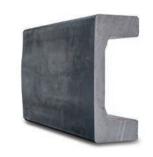

### Guide Profiles

"U" standard - "I" standard

#### "U" standard

"U" rolled profiles are normally used in several industrial sectors where linear movement is required.

They are used in forklift masts but also in the food, textile and automotive industries, food, textile and automotive industries.

Inside these profiles there are all types combined bearings with a centered outer profile and not inclined, small and medium-sized.

"I" rolled profiles are exclusively used in forklift masts.

Inside these profiles there are all types combined bearings with external inclined profile for a perfect fit with the profile.