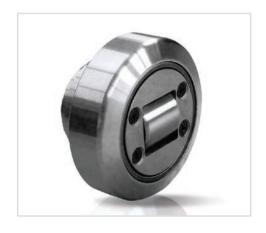

# Combined Bearings

Combined bearings are designed to accommodate both radial and axial loads simultaneously.

This configuration allows them to support heavy loads and provide high stiffness while maintaining compactness. Combined bearings are commonly used in applications where space is limited, such as in automotive transmissions, machine tool, and industrial machinery.

#### **Combined bearings**

Combined bearings are particularly suitable for use in masts forklift trucks and in any other movement and sliding system where rolled or extruded profiles are used.