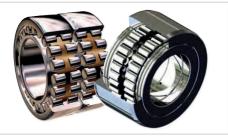

#### **Multiroll bearings**

Four-row cylindrical roller bearings are typically used on the necks of milling cylinders, calenders, and rolling presses, making them particularly suitable for high-speed steel mills.