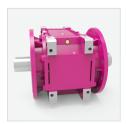

# B Series

### Industrial Helical-Bevel Gear Units

## 

B..00 With hollow shaft

B..03
With hollow shaft and flange

B..08
With double hollow output shaft and flange

B..01
With solid output shaft

B..04
With double solid output shaft

B..0S With shrink disk

B..02 With solid shaft and flange