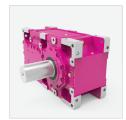

#### Industrial Helical-Bevel Gear Units

Helical and bevel industrial type gear units with perpendicular input and output shaft. They can be mounted to driven machine with foot,output flange or torque arm.

#### **Specifications and Advantages**

- GGG40 sphero compact housing
- Gears with modifications and tapered rolling bearings
- Mounting from all sides
- Motor mounting with IEC B5 flange
- · Output flange options
- Output shaft options (solid shaft, shrink disk, hollow shaft with splines, solid shaft with splines)
- Lubrication options
- Cooling options
- Option for coupling with K series gear units to further increase ratio

## 

B..00 With hollow shaft

B..03
With hollow shaft and flange

B..08
With double hollow output shaft and flange

B..01
With solid output shaft

B..04
With double solid output shaft

B..0S With shrink disk

B..02 With solid shaft and flange