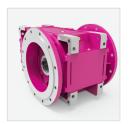

## 

B..00 With hollow shaft

B..03
With hollow shaft and flange

B..08
With double hollow output shaft and flange

B..01
With solid output shaft

B..04
With double solid output shaft

B..0S With shrink disk

B..02 With solid shaft and flange

**B..05**With double solid output shaft and flange

B..0E With extruder output shaft

Please see Options and Accessories additional information

Turkey's **largest** and one of the world's most **innovative** producers of gearboxes.