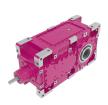

## 

B..00 With hollow shaft

B..03
With hollow shaft and flange

B..08
With double hollow output shaft and flange

B..01
With solid output shaft

B..04
With double solid output shaft

B..0S With shrink disk

B..02 With solid shaft and flange