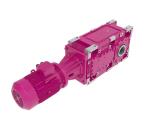

### Input Type

BT Series With input shaft

**BK Series**With IEC B5 input flange

BT.20 Series Gearbox with two input shaft

BT + DR Series
Gear unit with additional housing