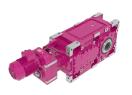

## B Series

#### Industrial Helical-Bevel Gear Units

Helical and bevel industrial type gear units with perpendicular input and output shaft. They can be mounted to driven machine with foot,output flange or torque arm.

#### **Specifications and Advantages**

- GGG40 sphero compact housing
- Gears with modifications and tapered rolling bearings
- Mounting from all sides
- Motor mounting with IEC B5 flange
- · Output flange options
- Output shaft options (solid shaft, shrink disk, hollow shaft with splines, solid shaft with splines)
- Lubrication options
- Cooling options
- Option for coupling with K series gear units to further increase ratio