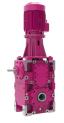

### Input Type

BT Series With input shaft

**BK Series**With IEC B5 input flange

BT.20 Series Gearbox with two input shaft

BT + DR Series
Gear unit with additional housing