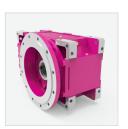

## 

B..00 With hollow shaft

B..03
With hollow shaft and flange

B..08
With double hollow output shaft and flange

B..01
With solid output shaft

B..04
With double solid output shaft

B..0S With shrink disk

B..02 With solid shaft and flange