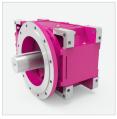

## 

B..00 With hollow shaft

B..03
With hollow shaft and flange

B..08
With double hollow output shaft and flange

B..01
With solid output shaft

B..04
With double solid output shaft

B..0S With shrink disk

B..02 With solid shaft and flange