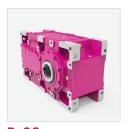

### Input Type

BT Series With input shaft

**BK Series**With IEC B5 input flange

BT.20 Series Gearbox with two input shaft

BT + DR Series
Gear unit with additional housing