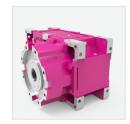

# B Series

### Industrial Helical-Bevel Gear Units

## 

B..00 With hollow shaft

B..03
With hollow shaft and flange

B..08
With double hollow output shaft and flange

B..01
With solid output shaft

B..04
With double solid output shaft

B..0S With shrink disk

B..02 With solid shaft and flange