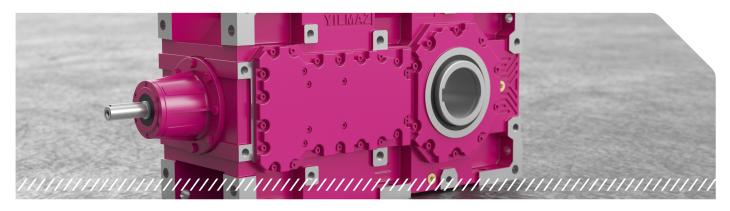

#### Industrial Helical-Bevel Gear Units

Helical and bevel industrial type gear units with perpendicular input and output shaft. They can be mounted to driven machine with foot,output flange or torque arm.

#### **Specifications and Advantages**

- GGG40 sphero compact housing
- Gears with modifications and tapered rolling bearings
- Mounting from all sides
- Motor mounting with IEC B5 flange
- · Output flange options
- Output shaft options (solid shaft, shrink disk, hollow shaft with splines, solid shaft with splines)
- Lubrication options
- Cooling options
- Option for coupling with K series gear units to further increase ratio

### Industrial Helical-Bevel Gear Units