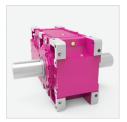

### Input Type

BT Series With input shaft

**BK Series**With IEC B5 input flange

BT.20 Series Gearbox with two input shaft

BT + DR Series
Gear unit with additional housing