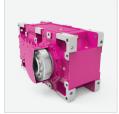

## 

B..00 With hollow shaft

B..03
With hollow shaft and flange

B..08
With double hollow output shaft and flange

B..01
With solid output shaft

B..04
With double solid output shaft

B..0S With shrink disk

B..02 With solid shaft and flange